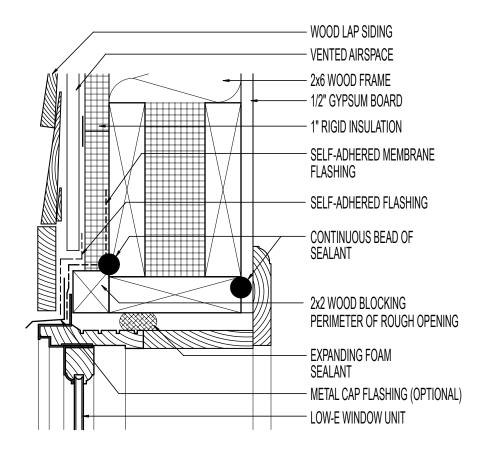

| WINDOW HEAD // NAILING FLANGE // 2x2 WOOD BLOCKING //<br>WOOD LAP SIDING // 1" RIGID INSULATION                                                                                                                                                                                                                                                                                                                                                                                                                                                                                                                                                                                                                                                                                                                                                                                                                                                                                                                                                                                                                                                                                                                                                                                                                                                                                                                                                                                                                                                                                                                                                                                                                                                                                                                                                                                                                                                                                                                                                                                                                                |                   | 3 00103   |  |
|--------------------------------------------------------------------------------------------------------------------------------------------------------------------------------------------------------------------------------------------------------------------------------------------------------------------------------------------------------------------------------------------------------------------------------------------------------------------------------------------------------------------------------------------------------------------------------------------------------------------------------------------------------------------------------------------------------------------------------------------------------------------------------------------------------------------------------------------------------------------------------------------------------------------------------------------------------------------------------------------------------------------------------------------------------------------------------------------------------------------------------------------------------------------------------------------------------------------------------------------------------------------------------------------------------------------------------------------------------------------------------------------------------------------------------------------------------------------------------------------------------------------------------------------------------------------------------------------------------------------------------------------------------------------------------------------------------------------------------------------------------------------------------------------------------------------------------------------------------------------------------------------------------------------------------------------------------------------------------------------------------------------------------------------------------------------------------------------------------------------------------|-------------------|-----------|--|
| GreenBuildingAdvisor.com  © BuildingGreen LLC 2008                                                                                                                                                                                                                                                                                                                                                                                                                                                                                                                                                                                                                                                                                                                                                                                                                                                                                                                                                                                                                                                                                                                                                                                                                                                                                                                                                                                                                                                                                                                                                                                                                                                                                                                                                                                                                                                                                                                                                                                                                                                                             | Scale: 3" = 1'-0" | _ J-00103 |  |
| , committee and the second control of the se |                   |           |  |